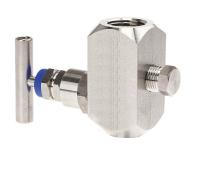

## **Needle valve IV10**

## Standard design

## Design female x female connection

E 09.15.01

Ed.23.01

Needle valve IV10 Standard design Connection female x female

Material body stainless steel 316L Without mounting bracket hole Material packing PTFE Nominal pressure: 6000 psi / 420 bar With or without vent connection NACE Sour Gas Service Inspection certificate 3.1 EN 10204 all wetted parts material